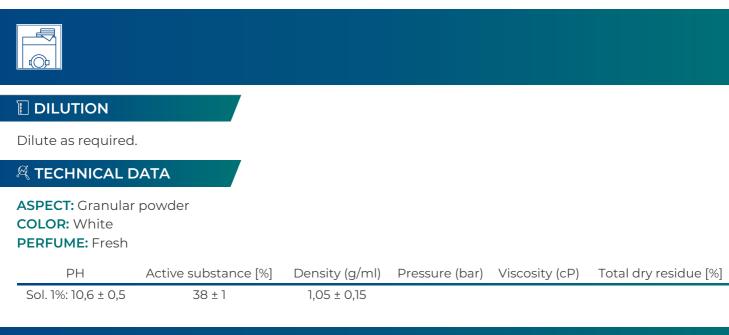

Powdered stain remover for washing fabrics. Effectively removes the toughest stains thanks to its formula with the combined action of active oxygen, enzymes and surfactants. Active oxygen acts against oxidisable stains (e.g. wine and coffee), enzymes against protein stains (e.g. blood, milk, egg) and starch-based food, and surfactants against greasy stains.